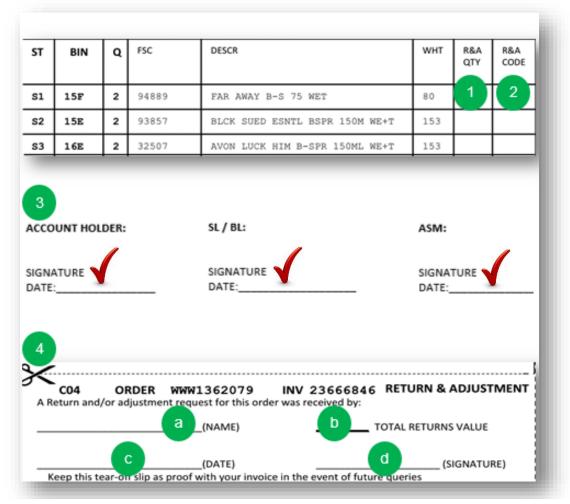

# Submitting an Adjustment, Product or a Full Box Claim

- 1. Write the quantity that is missing in the R&A QTY column
- 2. Write the reason code as to why you are returning the products in the **R&A CODE** column
- 3. The account holder, Sales/Business Leader & Area Sales Manager is required to sign
- 4. The following must be completed:
  - a) Sales/Business Leader's name
  - b) Total value of the returns
  - c) Date you handed the return in
  - d) Sales/Business Leader's signature

#### NB to remember:

- Keep the tear-off slip for your reference (you might need to enquire about your return and you will need to provide this slip and copy of invoice to the returns team to investigate)
- Normal process of delivery will be followed, picking slip just replaces the R&A form