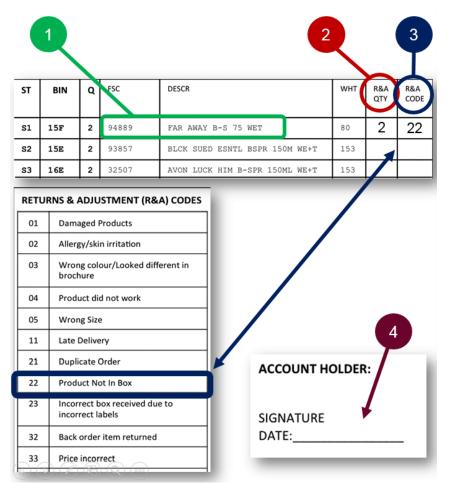

### New Reason Codes:

| <b>RETURNS &amp;</b> | ADJUSTMENT | (R&A) CODES |
|----------------------|------------|-------------|
|----------------------|------------|-------------|

| 01 | Damaged Products                               |
|----|------------------------------------------------|
| 02 | Allergy/skin irritation                        |
| 03 | Wrong colour/Looked different in brochure      |
| 04 | Product did not work                           |
| 05 | Wrong Size                                     |
| 11 | Late Delivery                                  |
| 21 | Duplicate Order                                |
| 22 | Product Not In Box                             |
| 23 | Incorrect box received due to incorrect labels |
| 32 | Back order item returned                       |
| 33 | Price incorrect                                |
| 34 | Substitute product received - not wanted       |
| 42 | Unable to collect money from<br>customer       |

- Use these Reason and Adjustment Codes to link the reason you are returning/adjusting products
- Code 22 will be used for the Product Not In Box process

| <u>100% Check</u> |  |  |  |  |  |  |  |
|-------------------|--|--|--|--|--|--|--|
| Name:             |  |  |  |  |  |  |  |
| <u>Date:</u>      |  |  |  |  |  |  |  |
| Signature:        |  |  |  |  |  |  |  |

## How to process a NIB (Not in Box) claim

- 1. Identify the product that was not received
- 2. In the **R&A QTY** column, write the quantity that is missing
- 3. In the **R&A CODE** column, write the code for NIB as per the Returns & Adjustment codes (in this case it will be code **22**)
- 4. Sign as the account holder (you don't need your Upline or ASM to sign)
- 5. Submit the picking slip as well as copy of ID to *nib.credits@avon.com*
- Please note: we only require the signature of the account holder (the person submitting the claim)
- You can use any scanner to scan these documents. CamScanner is known to be successful
- If all scanned copies are received in order, the credit will be passed within 48 working hours of being submitted
- An automated email will be sent through to the account holder providing a ref number for the credit as soon as the email is received by an Avon Justine Consultant