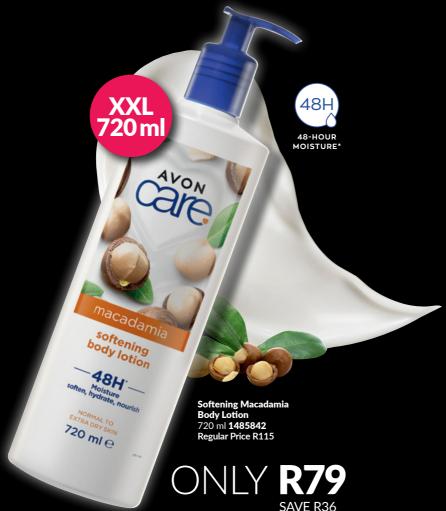

YESHADOW**



Regular Price R189

ONLY **R99** SAVE R90



## NOURISHING FACE MASKS



Nourishing Face Mask with Avocado 75 ml 1486744 Regular Price R72

2 FOR R85
Please add product to your basket twice.

SAVE R59



### DEEPLY HYDRATED SKIN



DEEPLY
HYDRATES
SURFACE LAYERS
OF SKIN &
REDUCES FINE
DRY LINES\*

Anew Hydrate & Plump Concentrate 30 ml Regular Price R399 Anew Hydrating Overnight Mask 75 ml Regular Price R299

**BOTH FOR R399** 

ORDER OFFER ON CODE 860638

SAVE R299

\*Based on a consumer study.

### VITAMIN C GIFT SET





#### **Anew Vitamin C Gift Set**

Contains:

- 30 ml Anew Radiance Maximising Serum
- 200 ml Anew Radiance Maximising Tonic
- 1 x Muslin Cloth
- 1492814

Regular Price R439

GIFT SET FOR R349

#### **DEALS FOR DAYS**



### SOFTENING MACADAMIA BONUS SIZE



\*Based on a clinical study.

## COCONUT OIL SHAMPOO





1 FOR **R49** | 2 FOR **R80** 

Please add product to your basket twice.

**SAVE UP TO R42** 



### ROUGH SKIN REMOVER



Rough Skin Remover Cream 150 ml 1439339 Regular Price R99

2 FOR R109
Please add product to your basket twice.
SAVE R89

## INDULGENT BODY LOTIONS





Encanto Gorgeous Body Lotion 250 ml Regular Price R129 Encanto Gorgeous Body Shimmer Cream 150 ml Regular Price R109

### **BOTH FOR R139**

ORDER OFFER ON CODE 860629



## SHOWER GELS & CREAMS



OFFER ACROSS THIS PAGE AND NEXT PAGE

ANY 3 FOR R114

Please indicate your choice of 3 products to qualify for the discount. If choosing 3 of the same, add to your basket 3 times.

### SHOWER GELS & CREAMS





OFFER ACROSS THIS PAGE AND PREVIOUS PAGE

ANY 3 FOR R114