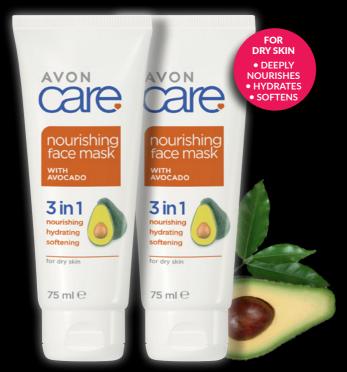

## NOURISHING FACE MASKS

Nourishing Face Mask with Avocado 75 ml 1486744 Regular Price R72

2 FOR R85
Please add product to your basket twice.

SAVE R59