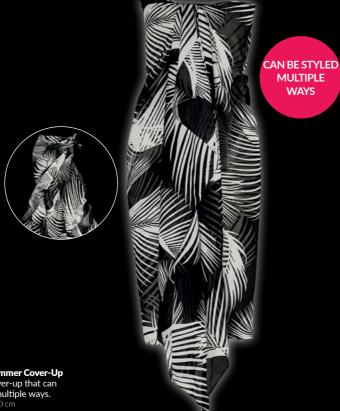

### **SUMMER SARONG**

**Corene Summer Cover-Up** 

Printed cover-up that can be styled multiple ways.

1322436

Regular Price R169

**ONLY R139** SAVE R30