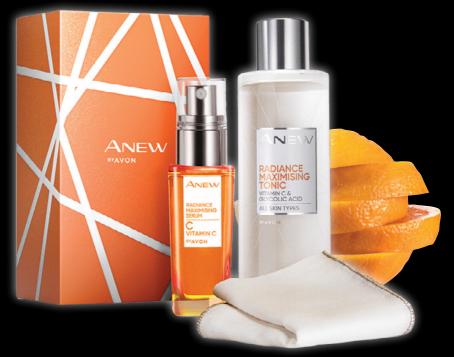

### VITAMIN C GIFT SET

#### **Anew Vitamin C Gift Set**

Contains:

- 30 ml Anew Radiance Maximising Serum
- 200 ml Anew Radiance Maximising Tonic
- 1 x Muslin Cloth
- 1492814

Regular Price R439

GIFT SET FOR R349