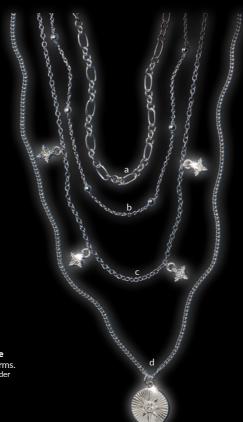

## 4 LAYER CHARM NECKLACE

#### Heather Layered Necklace

4-Layer necklace with charms. Chain a: 41 cm + 9.5 cm extender Chain b: 44 cm Chain c: 46.5 cm Chain d: 51.5 cm Round charm: 1.5 cm

1518153

Regular Price R149

ONLY R99
SAVE R50