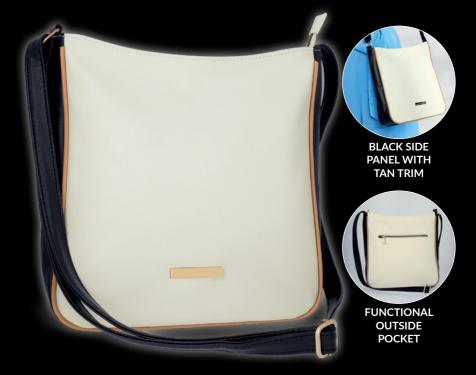

LGENT BODY LOTIONS





Encanto Gorgeous Body Lotion 250 ml Regular Price R129 Encanto Gorgeous Body Shimmer Cream 150 ml Regular Price R109

### **BOTH FOR R139**

ORDER OFFER ON CODE 860629



## SHOWER GELS & CREAMS



OFFER ACROSS THIS PAGE AND NEXT PAGE

ANY 3 FOR R114

Please indicate your choice of 3 products to qualify for the discount. If choosing 3 of the same, add to your basket 3 times.

### SHOWER GELS & CREAMS





OFFER ACROSS THIS PAGE AND PREVIOUS PAGE

ANY 3 FOR R114

Please indicate your choice of 3 products to qualify for the discount. If choosing 3 of the same, add to your basket 3 times.



### 2-IN-1 SLING & CLUTCH BAG



contents not meladed.

**Angelica Purse** 20.2 cm x 2 cm x 11 cm **1467975** Regular Price R379

ONLY R199
SAVE R180

## EASY TO MATCH MONOTONE





#### Wendy Sling Bag

Black & white faux-leather sling with tan trim. 27 cm x 5 cm x 26 cm 1527877 Regular Price R299

ONLY **R169**SAVE R130



### LUXE LAPTOP POUCH



Textured faux-leather laptop pouch featuring protective padding & zip closure. 40 cm x 30 cm

1399823

Regular Price R269

ONLY R149
SAVE R120

### **SUMMER SARONG**





**Corene Summer Cover-Up** 

Printed cover-up that can be styled multiple ways.

1322436

Regular Price R169

**ONLY R139** SAVE R30



## STYLISH, SPACIOUS VANITY



**2** FOR **R299** 

offer code will automatically order 2 products.

## CLASSIC BEIGE HANDBAG





ONLY **R279**SAVE R150



## 4 LAYER CHARM NECKLACE



#### Heather Layered Necklace

4-Layer necklace with charms. Chain a: 41 cm + 9.5 cm extender Chain b: 44 cm Chain c: 46.5 cm Chain d: