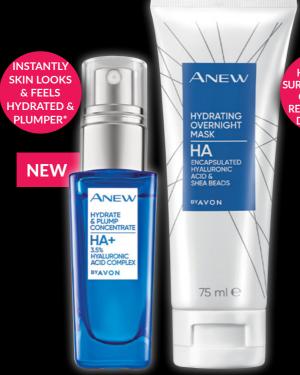

### DEEPLY HYDRATED SKIN

DEEPLY
HYDRATES
SURFACE LAYERS
OF SKIN &
REDUCES FINE
DRY LINES\*

Anew Hydrate & Plump Concentrate 30 ml Regular Price R399 Anew Hydrating Overnight Mask 75 ml Regular Price R299

**BOTH FOR R399** 

ORDER OFFER ON CODE 860638

SAVE R299

\*Based on a consumer study.