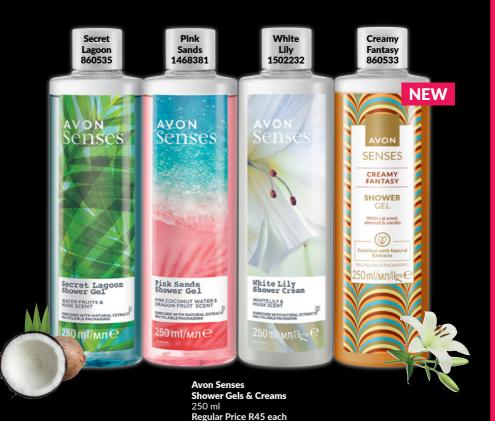

### SHOWER GELS & CREAMS

OFFER ACROSS THIS PAGE AND PREVIOUS PAGE

ANY 3 FOR R114

Please indicate your choice of 3 products to qualify for the discount. If choosing 3 of the same, add to your basket 3 times.