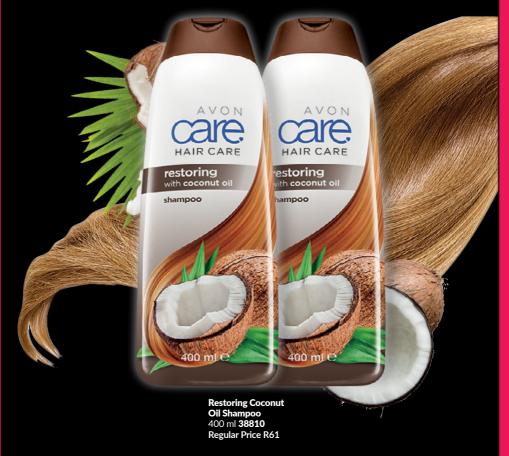

## COCONUT OIL SHAMPOO

1 FOR **R49** | 2 FOR **R80** 

Please add product to your basket twice.

**SAVE UP TO R42** 