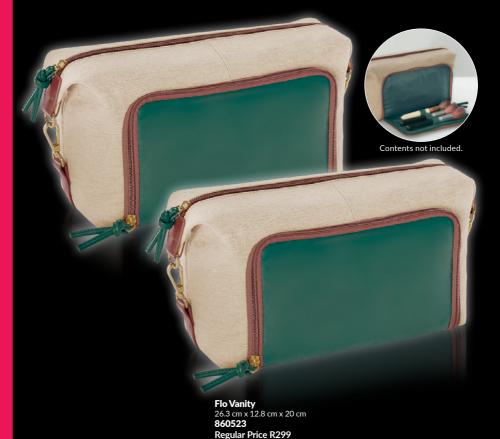

## STYLISH, SPACIOUS VANITY

**2** FOR **R299** 

offer code will automatically order 2 products.