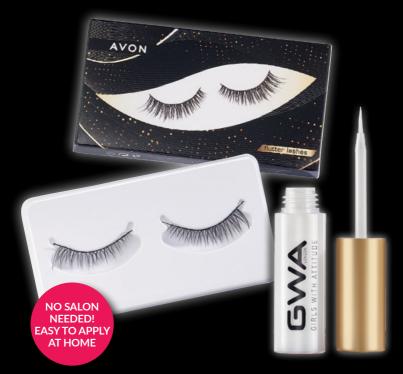

## FALSE LASHES & GLUE

Flutter False Eyelashes 1 x Pair Regular Price R99 False Lash Glue Latex-free Regular Price R169

**BOTH FOR R149** 

ORDER OFFER ON CODE 860555