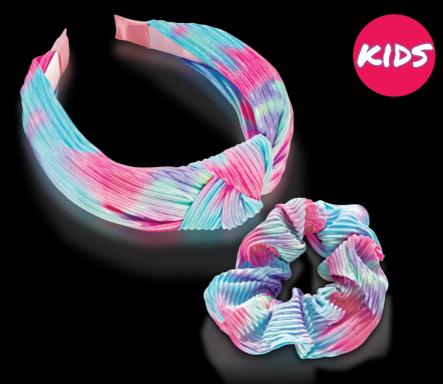

## HAIR ACCESSORIES SET

#### Nina 2-Piece Hair Accessories Headband: 16.5 cm x 12.5 cm Scrunchie: 9 cm diameter 1399796 Regular Price R199

ONLY R99
SAVE R100