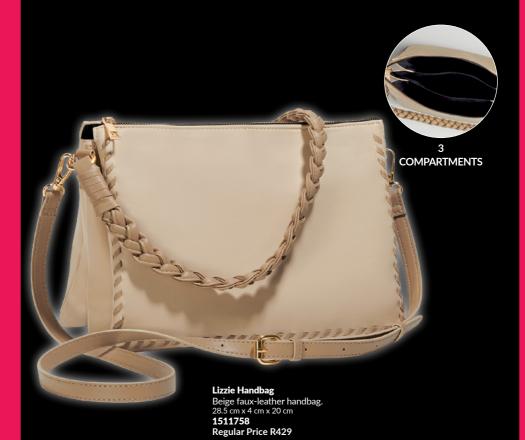

3 times.



### 2-IN-1 SLING & CLUTCH BAG



contents not meladed.

**Angelica Purse** 20.2 cm x 2 cm x 11 cm **1467975** Regular Price R379

ONLY R199
SAVE R180

## EASY TO MATCH MONOTONE





#### Wendy Sling Bag

Black & white faux-leather sling with tan trim. 27 cm x 5 cm x 26 cm 1527877 Regular Price R299

ONLY **R169**SAVE R130



### LUXE LAPTOP POUCH



Textured faux-leather laptop pouch featuring protective padding & zip closure. 40 cm x 30 cm

1399823

Regular Price R269

ONLY R149
SAVE R120

### **SUMMER SARONG**





**Corene Summer Cover-Up** 

Printed cover-up that can be styled multiple ways.

1322436

Regular Price R169

**ONLY R139** SAVE R30



## STYLISH, SPACIOUS VANITY



**2** FOR **R299** 

offer code will automatically order 2 products.

## CLASSIC BEIGE HANDBAG





ONLY **R279**SAVE R150



## 4 LAYER CHARM NECKLACE



#### Heather Layered Necklace

4-Layer necklace with charms. Chain a: 41 cm + 9.5 cm extender Chain b: 44 cm Chain c: 46.5 cm Chain d: 51.5 cm Round charm: 1.5 cm

1518153

Regular Price R149

ONLY R99
SAVE R50

**DEALS FOR DAYS** 

### **DUFFEL BAG FOR HIM**





Jeremy Weekender Men's bowling bag weekender with black, grey & brown detailing. 54.5 cm x 23.5 cm x 30 cm 1518350 Regular Price R599

**ONLY R479** SAVE R120

#### **DEALS FOR DAYS**



## FUN & FUNCTIONAL FOR TRAVEL



ONLY **R269** EACH

## GLITTERY HAIR ACCESSORIES





ONLY R99
SAVE R100



## STURDY WATCHES FOR KIDS



ONLY **R169** EACH

## COLLAPSIBLE WATER BOTTLES





ONLY **R119** EACH

#### **DEALS FOR DAYS**



## HAIR ACCESSORIES SET



#### Nina 2-Piece Hair