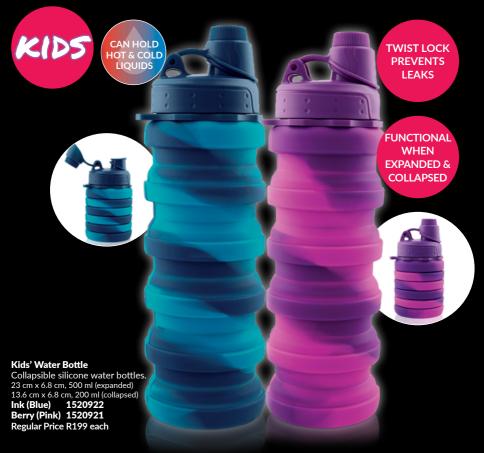

**2** FOR **R299** 

offer code will automatically order 2 products.

## CLASSIC BEIGE HANDBAG





ONLY **R279**SAVE R150



## 4 LAYER CHARM NECKLACE



#### Heather Layered Necklace

4-Layer necklace with charms. Chain a: 41 cm + 9.5 cm extender Chain b: 44 cm Chain c: 46.5 cm Chain d: 51.5 cm Round charm: 1.5 cm

1518153

Regular Price R149

ONLY R99
SAVE R50

**DEALS FOR DAYS** 

### **DUFFEL BAG FOR HIM**





Jeremy Weekender Men's bowling bag weekender with black, grey & brown detailing. 54.5 cm x 23.5 cm x 30 cm 1518350 Regular Price R599

**ONLY R479** SAVE R120

#### **DEALS FOR DAYS**



## FUN & FUNCTIONAL FOR TRAVEL



ONLY **R269** EACH

## GLITTERY HAIR ACCESSORIES





ONLY R99
SAVE R100



## STURDY WATCHES FOR KIDS



ONLY **R169** EACH

## COLLAPSIBLE WATER BOTTLES





ONLY **R119** EACH

#### **DEALS FOR DAYS**



## HAIR ACCESSORIES SET



#### Nina 2-Piece Hair Accessories Headband: 16.5 cm x 12.5 cm Scrunchie: 9 cm diameter 1399796 Regular Price R199

ONLY R99
SAVE R100

## MIX & MATCH CHARM NECKLACE





#### Mimi Charm Necklace

Necklace: 42 cm + 9 cm extender Cat's head pendant: 1.2 cm x 1.9 cm Star pendant: 1.3 cm x 1.5 cm Flower pendant: 1.3 cm x 1.5 cm Bow pendant: 1.3 cm x 1.3 cm 1393410

1393410 Regular Price R189

ONLY R79
SAVE R110



#### **PACK WILL INCLUDE:**

X4 Nail Polishes
 (X4 different shades of nail enamels)

#### TERMS & CONDITIONS: • Valid until 24 November 2023

- No returns accepted of Mystery Pack. Contents of the Mystery Pack may not be exchanged for other products
- Mystery Pack orders are subject to stock availability