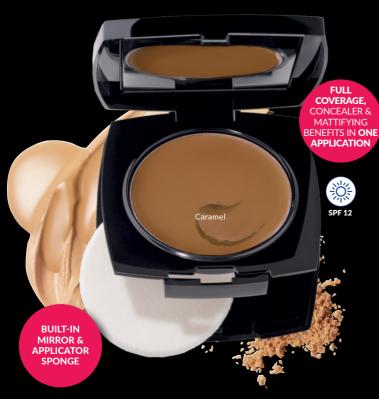

## CREAM-TO-POWDER FOUNDATION

Maple **860547** 

> Dark Cocoa **860543**

Rich Sienna 860545

Walnut 860544

Amaretto 860550

Nutmeg **860548** 

Caramel **860546** 

Spice **860552** 

Light Caramel

∑ Soft Honey ∞ 860549

Ultramatte Cream-to-Powder Foundation SPF 12

Regular Price R179 each

ONLY **R149** EACH