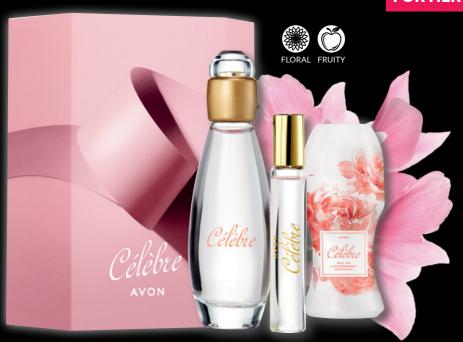

### CELEBRATE WITH CÉLÈBRE

**FOR HER** 

#### Célèbre Gift Set

Contains:

- 50 ml Eau de Toilette
- 10 ml Purse Spray
- 50 ml Roll-On Anti-Perspirant Deodorant
- 1488051

Regular Price R330

**GIFT SET FOR R249** 