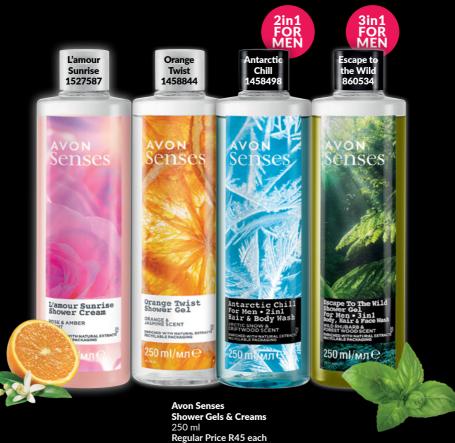

## SHOWER GELS & CREAMS

OFFER ACROSS THIS PAGE AND NEXT PAGE

ANY 3 FOR R114

Please indicate your choice of 3 products to qualify for the discount. If choosing 3 of the same, add to your basket 3 times.