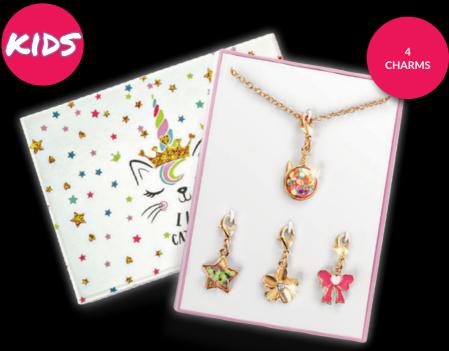

## 4 LAYER CHARM NECKLACE

#### Heather Layered Necklace

4-Layer necklace with charms. Chain a: 41 cm + 9.5 cm extender Chain b: 44 cm Chain c: 46.5 cm Chain d: 51.5 cm Round charm: 1.5 cm

1518153

Regular Price R149

ONLY R99
SAVE R50