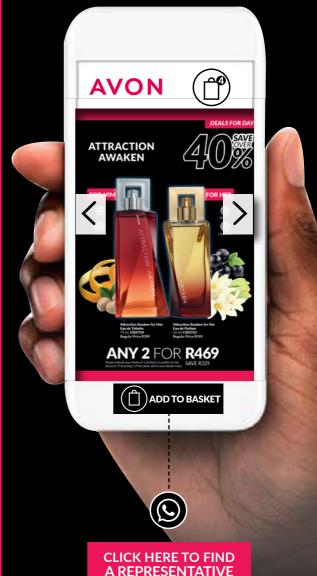

# ORDER IN 5 EASY STEPS

**1** SHOP EASY

Swipe left or right to navigate

2 SELECT

Tap the basket icon next to the product you would like to select

3 ADD TO BASKET

Click "add to basket" on the bottom right

4 CHECK-OUT

By clicking on the basket icon top right of the screen

5 PLACE ORDER

Send your order to an Avon Representative for in-person delivery **or** place your order online for courier delivery to your location