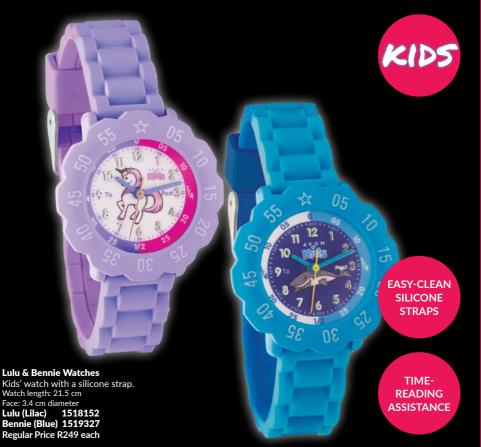

ONLY R139** SAVE R30



## STYLISH, SPACIOUS VANITY



**2** FOR **R299** 

offer code will automatically order 2 products.

## CLASSIC BEIGE HANDBAG





ONLY **R279**SAVE R150



## 4 LAYER CHARM NECKLACE



#### Heather Layered Necklace

4-Layer necklace with charms. Chain a: 41 cm + 9.5 cm extender Chain b: 44 cm Chain c: 46.5 cm Chain d: 51.5 cm Round charm: 1.5 cm

1518153

Regular Price R149

ONLY R99
SAVE R50

**DEALS FOR DAYS** 

### **DUFFEL BAG FOR HIM**





Jeremy Weekender Men's bowling bag weekender with black, grey & brown detailing. 54.5 cm x 23.5 cm x 30 cm 1518350 Regular Price R599

**ONLY R479** SAVE R120

#### **DEALS FOR DAYS**



## FUN & FUNCTIONAL FOR TRAVEL



ONLY **R269** EACH

## GLITTERY HAIR ACCESSORIES





ONLY R99
SAVE R100



## STURDY WATCHES FOR KIDS



ONLY **R169** EACH

## COLLAPSIBLE WATER BOTTLES





ONLY **R119** EACH

#### **DEALS FOR DAYS**



## HAIR ACCESSORIES SET



#### Nina 2-Piece Hair Accessories Headband: 16.5 cm x 12.5 cm Scrunchie: 9 cm diameter 1399796 Regular Price R199

ONLY R99
SAVE R100

## MIX & MATCH CHARM NECKLACE





#### Mimi Charm Necklace

Necklace: 42 cm + 9 cm extender Cat's head pendant: 1.2 cm x 1.9 cm Star pendant: 1.3 cm x 1.5 cm Flower pendant: 1.3 cm x 1.5 cm Bow pendant: 1.3 cm x 1.3 cm 1393410

1393410 Regular Price R189

ONLY R79
SAVE R110



#### **PACK WILL INCLUDE:**

X4 Nail Polishes
 (X4 different shades of nail enamels)

#### TERMS & CONDITIONS: • Valid until 24 November 2023

- No returns accepted of Mystery Pack. Contents of the Mystery Pack may not be exchanged for other products
- My