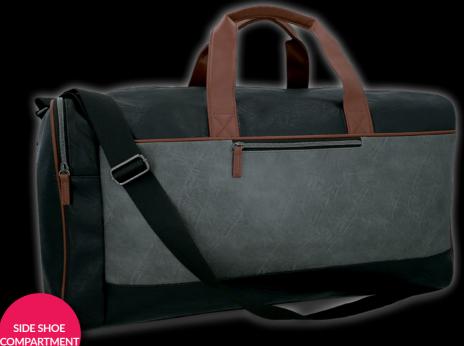

### **DUFFEL BAG FOR HIM**

Jeremy Weekender Men's bowling bag weekender with black, grey & brown detailing. 54.5 cm x 23.5 cm x 30 cm 1518350 Regular Price R599

**ONLY R479** SAVE R120