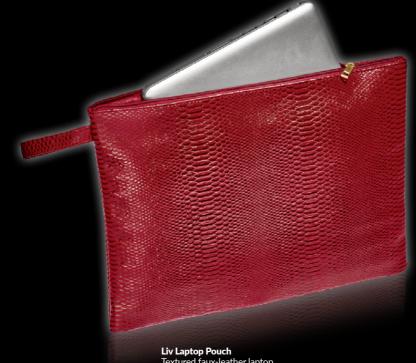

### LUXE LAPTOP POUCH

Textured faux-leather laptop pouch featuring protective padding & zip closure. 40 cm x 30 cm

1399823

Regular Price R269

ONLY R149
SAVE R120