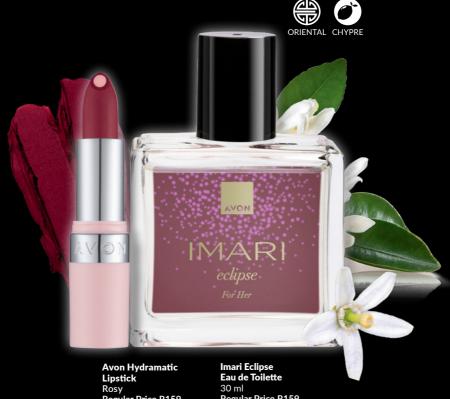

### **FRAGRANCE &** LIPSTICK SET

**FOR HER** 

Rosy Regular Price R159

Regular Price R159

ORDER OFFER ON CODE 860641