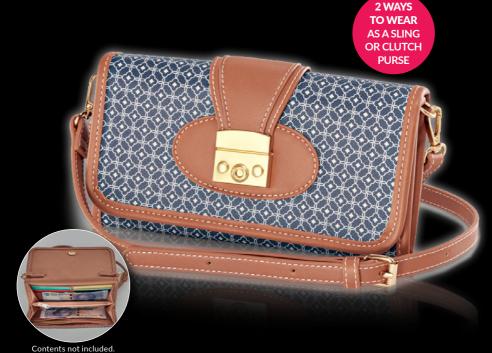

### 2-IN-1 SLING & CLUTCH BAG

contents not meladed.

**Angelica Purse** 20.2 cm x 2 cm x 11 cm **1467975** Regular Price R379

ONLY R199
SAVE R180