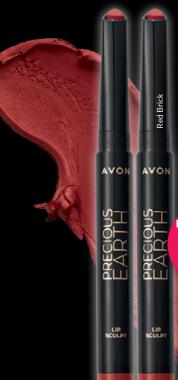

## SCULPTED, MATTE LIPS

Red Brick 1435704

Savannah 1435706

Rosewood 1435707

Terracotta 1435709

Purple Rain 1436292

Avon Precious Earth Lip Sculpt Regular Price R169 each

ANY 2 FOR R99

Please indicate your choice of 2 products to qualify for the discount. If choosing 2 of the same, add to your basket twice.